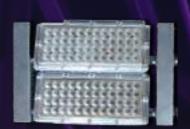

មាសាលាលាសាលាលាលាល សាសាលាលាលាលាលាលាលា

 Linear Hanging Neopro (For Industries / Hospital / Warehouse) (Portable) Input Voltage: 120-300V
 Size; Housing: Aluminum Die-Casting (Modular type)

Wattage Radiation Range
25W Approx 12 square
50W Approx 20 square
100W Approx 40 square
150W Approx 75 square

200W

Radiation Range
Approx 12 square metres (130 square feet)
Approx 20 square metres (215 square feet)
Approx 40 square metres (431 square feet)
Approx 75 square metres (807 square feet)
Approx 100 square metres (1076 square feet)