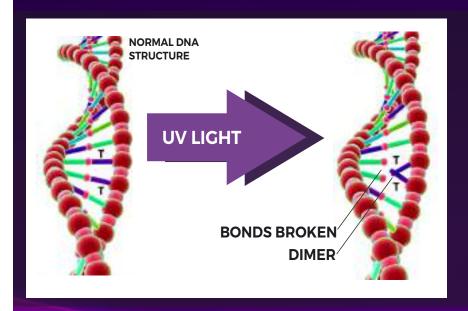

# UV LED Disinfection Principle

Ultraviolet sterilization and disinfection is the use of ultraviolet light of appropriate wavelength to destroy the molecular structure of DNA (deoxyribonucleic acid) or RNA (ribonucleic acid) in the microbial body, causing growth cell death and / or regenerative cell death, to achieve the effect of sterilization.

# Comparison with traditional disinfection methods

The core sterilization band of traditional mercury lamps is around 254nm, And in the effective sterilization band of 200-280nm, The longer the wavelength, the longer the penetration.

The new generation of UVC LED 270-280nm radiates deep ultraviolet energy more concentrated, the sterilization effect is safer and more efficient.

High temperature boiling. It takes a long time to continue. Has the same disinfection effect.