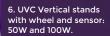

5. UVC Hanging Neopro 25W Application- Industries/ Hospitals/ Schools, ware house Housing- Aluminum Dia - Casting Sensor- Microwave Radar sensor to switch off light

when person enter in sterilization area by mistake. Wattage- 25W Approx. sterilization area-

Wattage- 25W
Approx. sterilization areaApprox 12 square metres (130 square feet)
at height of 10-12 feet in 2 hrs.

Applications: Hospitals, Conference rooms, Corporates offices.

Housing: MS powder coated stand with Aluminum linear batten of 25W in back to back position.

Sensor- Microwave Radar sensor to switch off light when person enter in sterilization area by mistake.

Wattage: 50W; Approx. sterilization area Approx 32 square metres - 350 sq feet in 2 hrs.

Wattage 100W; Approx. sterilization area-Approx 32 square metres - 350 sq feet in 1 hr.