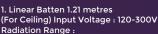

### **Products**

Approx 12 square metres (130 square feet) / 1.5 - 2 hours Size : 1185 milimeters; Housing : Aluminum

Size: 585 milimeters; Housing: Aluminum

3. T5 Batten 0.30 metres (Portable) Input Voltage : 120-300V Radiation Range : Approx 1 square metres (11 square feet) / 1.5 - 2 hours (For Office Table Above 1.5 feet) Size : 285 milimeters; Housing : PC