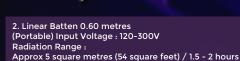

### **Products**

Approx 12 square metres (130 square feet) / 1.5 - 2 hours Size : 1185 milimeters; Housing : Aluminum

Size: 585 milimeters; Housing: Aluminum

3. T5 Batten 0.30 metres (Portable) Input Voltage : 120-300V Radiation Range : Approx 1 square metres (11 square feet) / 1.5 - 2 hours (For Office Table Above 1.5 feet) Size : 285 milimeters; Housing : PC