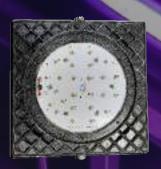

5. UVC Hanging Neopro 25W Application- Industries/ Hospitals/ Schools, ware house Housing- Aluminum Dia - Casting Sensor- Microwave Radar sensor to switch off light

when person enter in sterilization area by mistake. Wattage- 25W Approx. sterilization area-

Wattage- 25W
Approx. sterilization areaApprox 12 square metres (130 square feet)
at height of 10-12 feet in 2 hrs.

Applications: Hospitals, Conference rooms, Corporates offices.

Housing: MS powder coated stand with Aluminum linear batten of 25W in back to back position.

Sensor- Microwave Radar sensor to switch off light when person enter in sterilization area by mistake.

Wattage: 50W; Approx. sterilization area Approx 32 square metres - 350 sq feet in 2 hrs.

Wattage 100W; Approx. sterilization area-Approx 32 square metres - 350 sq feet in 1 hr.